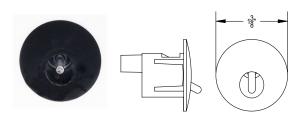

### Installation

- Control mounts either inside or outside steam room.
- Control housing to be mounted in 2 3/8" diameter hole in wall.
- Temperature sensor mounts in 7/8" diameter hole located 6" down from 84" ceiling.
- Control and sensor cables connect to PCA inside steam generator.