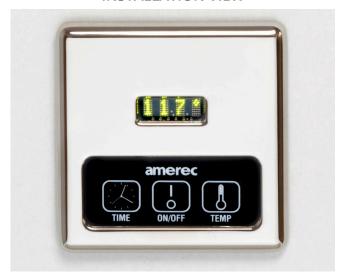

# MODEL: K60 3-BUTTON DIGITAL CONTROL FOR USE WITH AK STEAM GENERATOR

#### **Features**

- 3-button digital control with on/off, temperature and time duration setting.
- Display alternates between ambient room temperature and time remaining.
- Features separate, remote mounted temperature sensor.

### Installation

- Control mounts either inside or outside steam room.
- Control housing to be mounted in 2 3/8" diameter hole in wall.
- Temperature sensor mounts in 7/8" diameter hole located 6" down from 84" ceiling.
- Control and sensor cables connect to PCA inside steam generator.

#### **INSTALLATION VIEW**

**K60 Digital Control** 

ComfortFlo Steam Head

AMEREC STEAM

P.O. Box 2258 | 17683 128th Place NE, #C | Woodinville, WA 98072, USA Toll-Free 1-800-331-0349

amerec@amerec.com | www.amerec.com